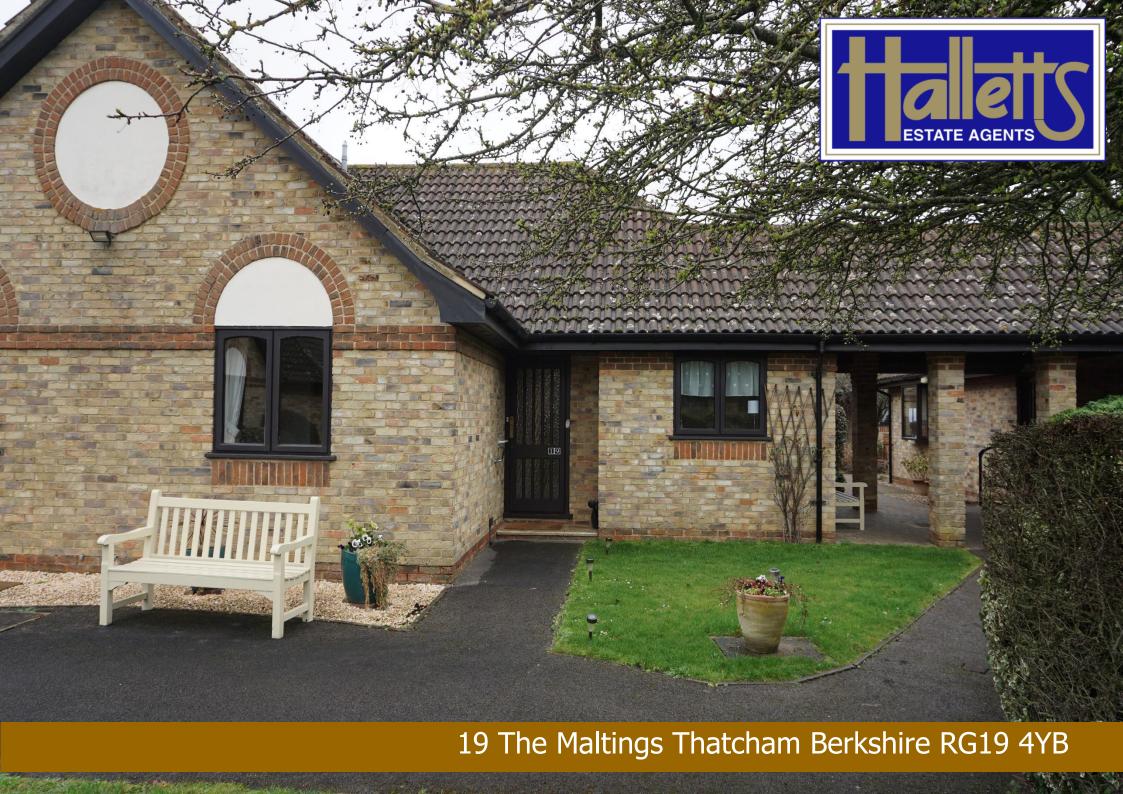

## 19 The Maltings Thatcham Berkshire RG19 4YB Price Guide £300,000 Freehold

An attractive end of terrace bungalow situated in a quiet courtyard retirement development for the over 55's. The Maltings is located close to shops and the doctor's surgery. Also, on the doorstep of buses and Thatchams mainline railway station. Comprising Reception Hall, Sitting Room overlooking its own small patio which is private and not overlooked. Kitchen, Two Double Bedrooms, and Newly Fitted Shower Room. Outside, communal gardens are mainly laid to lawns with neatly tended flower borders. The development has a communal meeting room and an on-site manager. Ample parking can be found including visitor spaces too.