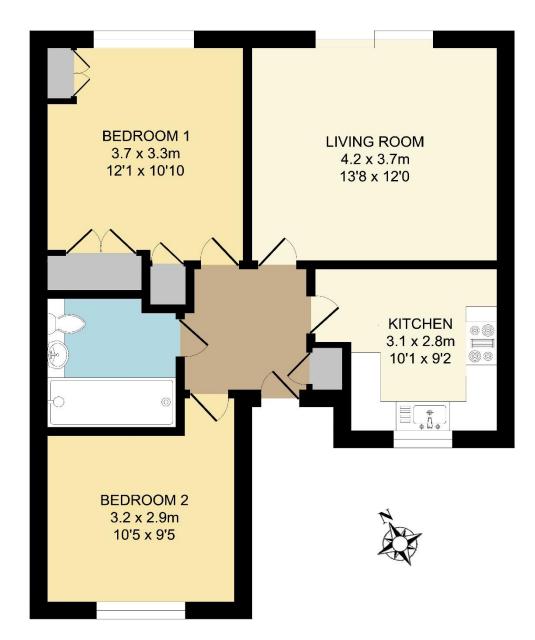

## 19 The Maltings Thatcham Berkshire RG19 4YB Price Guide £300,000 Freehold

An attractive end of terrace bungalow situated in a quiet courtyard retirement development for the over 55's. The Maltings is located close to shops and the doctor's surgery. Also, on the doorstep of buses and Thatchams mainline railway station. Comprising Reception Hall, Sitting Room overlooking its own small patio which is private and not overlooked. Kitchen, Two Double Bedrooms, and Newly Fitted Shower Room. Outside, communal gardens are mainly laid to lawns with neatly tended flower borders. The development has a communal meeting room and an on-site manager. Ample parking can be found including visitor spaces too.

## TOTAL APPROX. FLOOR AREA 58.0 SQ.M. (624 SQ.FT.)

All measurements of doors, windows, rooms and any other items are approximate and no responsibility is taken for any error, omission or mis-statement. This plan is for illustrative purposes only. Not to scale. www.halletts-estateagents.co.uk