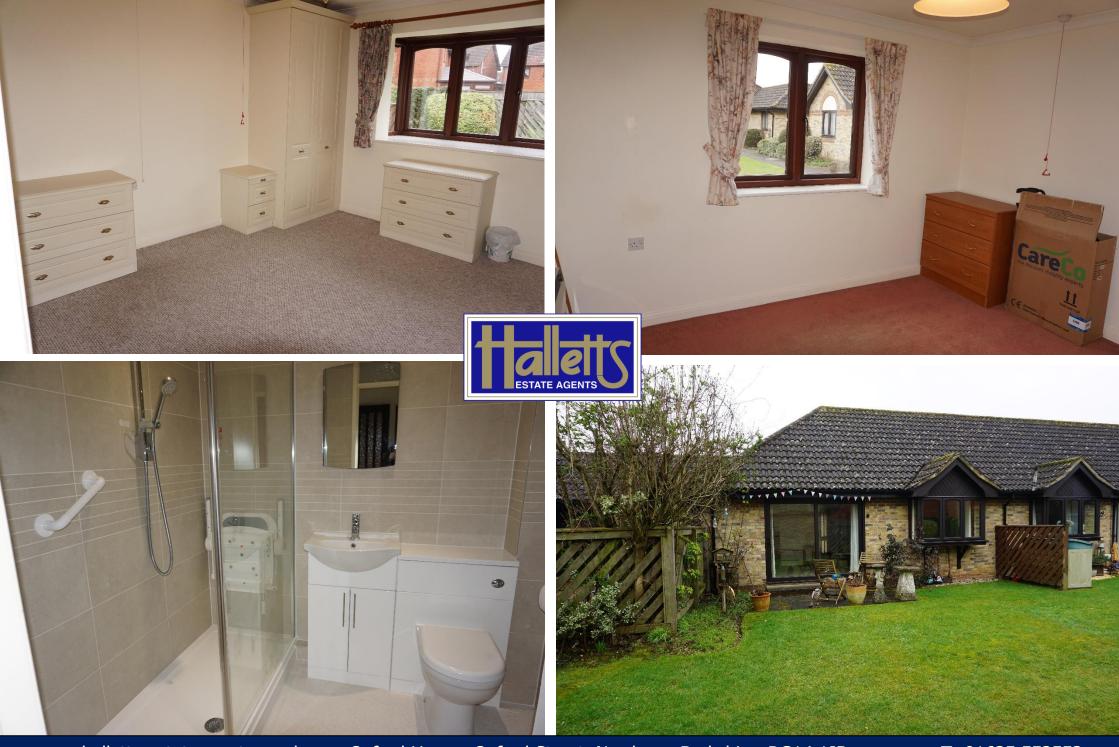

## 19 The Maltings Thatcham Berkshire RG19 4YB Price Guide £300,000 Freehold

An attractive end of terrace bungalow situated in a quiet courtyard retirement development for the over 55's. The Maltings is located close to shops and the doctor's surgery. Also, on the doorstep of buses and Thatchams mainline railway station. Comprising Reception Hall, Sitting Room overlooking its own small patio which is private and not overlooked. Kitchen, Two Double Bedrooms, and Newly Fitted Shower Room. Outside, communal gardens are mainly laid to lawns with neatly tended flower borders. The development has a communal meeting room and an on-site manager. Ample parking can be found including visitor spaces too.