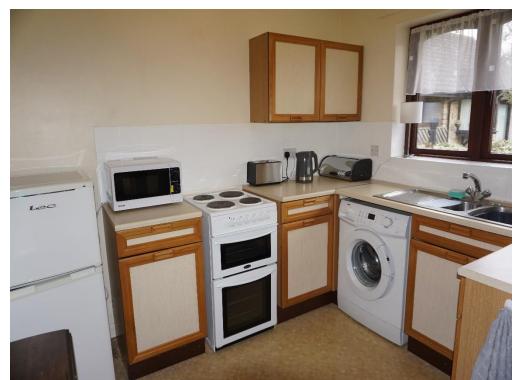

## 19 The Maltings Thatcham Berkshire RG19 4YB Price Guide £300,000 Freehold

An attractive end of terrace bungalow situated in a quiet courtyard retirement development for the over 55's. The Maltings is located close to shops and the doctor's surgery. Also, on the doorstep of buses and Thatchams mainline railway station. Comprising Reception Hall, Sitting Room overlooking its own small patio which is private and not overlooked. Kitchen, Two Double Bedrooms, and Newly Fitted Shower Room. Outside, communal gardens are mainly laid to lawns with neatly tended flower borders. The development has a communal meeting room and an on-site manager. Ample parking can be found including visitor spaces too.